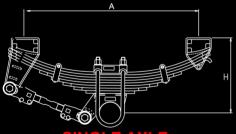

### TMC SUSPENSION SPECIFICATIONS

| Model     | Capacity at ground (Tonnes) | No. Of leaf spring | Spring centre dim A (mm) | Axle centre dim D (mm) |
|-----------|-----------------------------|--------------------|--------------------------|------------------------|
| SINGLE    |                             |                    |                          |                        |
| TMC 1/8   | 11                          | 8                  | 1020                     | -                      |
| TMC 1/8HI | D 13                        | 8HD                | 1020                     | -                      |
| TMC 1/9   | 13                          | 9                  | 1020                     | -                      |
| TANDEM    |                             |                    |                          |                        |
| TMC 2/8/1 | 360 22                      | 8                  | 1190                     | 1360                   |
| TMC 2/8/1 | 528 22                      | 8                  | 1274                     | 1528                   |
| TMC 2/8HI | D/1360 26                   | 8HD                | 1190                     | 1360                   |
| TMC 2/8HI | D/1528 26                   | 8HD                | 1274                     | 1528                   |
| TMC 2/9/1 | 360 26                      | 9                  | 1190                     | 1360                   |
| TMC 2/9/1 | 528 26                      | 9                  | 1274                     | 1528                   |
| TRI AXLE  |                             |                    |                          |                        |
| TMC 3/8/1 | 360 33                      | 8                  | 1190                     | 1360                   |
| TMC 3/8HI | D/1360 39                   | 8HD                | 1190                     | 1360                   |
| TMC 3/9/1 | 360 39                      | 9                  | 1190                     | 1360                   |
|           |                             |                    |                          |                        |

### UNLADEN HEIGHT dim H (at 127mm Dia axle tube)

| Spring type | Ultra low seat (mm) | Low seat (mm) | Medium seat (mm) | High seat (mm) |  |  |  |
|-------------|---------------------|---------------|------------------|----------------|--|--|--|
| 8           | 405                 | 430           | 455              | 480            |  |  |  |
| 8HD         | 420                 | 445           | 470              | 495            |  |  |  |
| 9           | 420                 | 445           | 470              | 495            |  |  |  |

**SINGLE AXLE** 