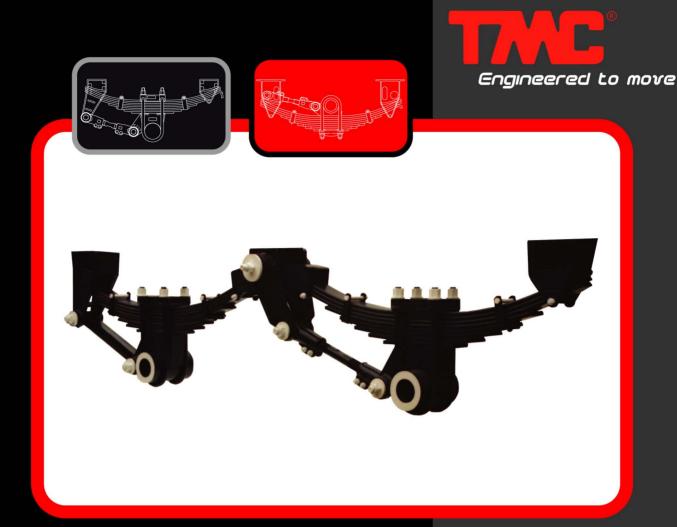

## CAST STEEL MECHANICAL SUSPENSION

TMC MECHANICAL CAST
STEEL Suspension is a rugged
yet light weight suspension
built to suit all makes and
types of trailers.

TMC MECHANICAL Suspension design features offer greater payload, reduced maintenance and maximised profits.

### MECHANICAL SUSPENSION