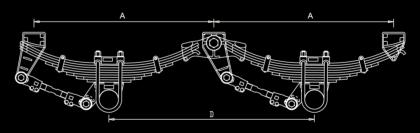

### TMC SUSPENSION SPECIFICATIONS

| Model     | Capacity at ground (Tonnes) | No. Of leaf spring | Spring centre dim A (mm) | Axle centre dim D (mm) |
|-----------|-----------------------------|--------------------|--------------------------|------------------------|
| SINGLE    |                             |                    |                          |                        |
| TMC 1/8   | 11                          | 8                  | 1020                     | -                      |
| TMC 1/8HI | D 13                        | 8HD                | 1020                     | -                      |
| TMC 1/9   | 13                          | 9                  | 1020                     | -                      |
| TANDEM    |                             |                    |                          |                        |
| TMC 2/8/1 | 360 22                      | 8                  | 1190                     | 1360                   |
| TMC 2/8/1 | 528 22                      | 8                  | 1274                     | 1528                   |
| TMC 2/8HI | D/1360 26                   | 8HD                | 1190                     | 1360                   |
| TMC 2/8HI | D/1528 26                   | 8HD                | 1274                     | 1528                   |
| TMC 2/9/1 | 360 26                      | 9                  | 1190                     | 1360                   |
| TMC 2/9/1 | 528 26                      | 9                  | 1274                     | 1528                   |
| TRI AXLE  |                             |                    |                          |                        |
| TMC 3/8/1 | 360 33                      | 8                  | 1190                     | 1360                   |
| TMC 3/8HI | D/1360 39                   | 8HD                | 1190                     | 1360                   |
| TMC 3/9/1 | 360 39                      | 9                  | 1190                     | 1360                   |
|           |                             |                    |                          |                        |

### UNLADEN HEIGHT dim H (at 127mm Dia axle tube)

| Spring type | Ultra low seat (mm) | Low seat (mm) | Medium seat (mm) | High seat (mm) |  |  |  |
|-------------|---------------------|---------------|------------------|----------------|--|--|--|
| 8           | 405                 | 430           | 455              | 480            |  |  |  |
| 8HD         | 420                 | 445           | 470              | 495            |  |  |  |
| 9           | 420                 | 445           | 470              | 495            |  |  |  |

### **TANDEM AXLE**

**TRI AXLE** 

TMC Australia Pty Ltd.
78 Star Crescent, PO Box 5028, Hallam,
Victoria 3803, Australia.
Ph 03 8786 3688, Fax 03 8786 3699,
Email info@tmcaus.com.au

TMC Axle Manufacturing Sdn Bhd.
No 79 & 80 Jalan 5/10B, Spring Crest
Industrial Park, 68100 Batu Caves,Kuala
Lumpur, Malaysia.
Ph 03 6187 7788 Fax 03 6187 6722
Email info@tmc.com.my
Web www.tmc.com.my