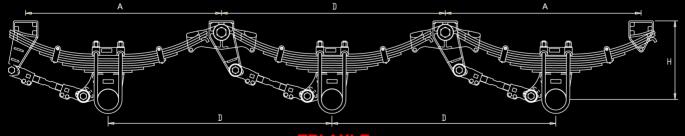

### TMC SUSPENSION SPECIFICATIONS

| Model     | Capacity at ground (Tonnes) | No. Of leaf spring | Spring centre dim A (mm) | Axle centre dim D (mm) |
|-----------|-----------------------------|--------------------|--------------------------|------------------------|
| SINGLE    |                             |                    |                          |                        |
| TMC 1/8   | 11                          | 8                  | 1020                     | -                      |
| TMC 1/8HI | D 13                        | 8HD                | 1020                     | -                      |
| TMC 1/9   | 13                          | 9                  | 1020                     | -                      |
| TANDEM    |                             |                    |                          |                        |
| TMC 2/8/1 | 360 22                      | 8                  | 1190                     | 1360                   |
| TMC 2/8/1 | 528 22                      | 8                  | 1274                     | 1528                   |
| TMC 2/8HI | D/1360 26                   | 8HD                | 1190                     | 1360                   |
| TMC 2/8HI | D/1528 26                   | 8HD                | 1274                     | 1528                   |
| TMC 2/9/1 | 360 26                      | 9                  | 1190                     | 1360                   |
| TMC 2/9/1 | 528 26                      | 9                  | 1274                     | 1528                   |
| TRI AXLE  |                             |                    |                          |                        |
| TMC 3/8/1 | 360 33                      | 8                  | 1190                     | 1360                   |
| TMC 3/8HI | D/1360 39                   | 8HD                | 1190                     | 1360                   |
| TMC 3/9/1 | 360 39                      | 9                  | 1190                     | 1360                   |
|           |                             |                    |                          |                        |

### UNLADEN HEIGHT dim H (at 127mm Dia axle tube)

| Spring type | Ultra low seat (mm) | Low seat (mm) | Medium seat (mm) | High seat (mm) |  |  |  |
|-------------|---------------------|---------------|------------------|----------------|--|--|--|
| 8           | 405                 | 430           | 455              | 480            |  |  |  |
| 8HD         | 420                 | 445           | 470              | 495            |  |  |  |
| 9           | 420                 | 445           | 470              | 495            |  |  |  |

### **TANDEM AXLE**

**TRI AXLE** 

TMC Australia Pty Ltd.
78 Star Crescent, PO Box 5028, Hallam,
Victoria 3803, Australia.
Ph 03 8786 3688, Fax 03 8786 3699,
Email info@tmcaus.com.au

TMC Axle Manufacturing Sdn Bhd.
No 79 & 80 Jalan 5/10B, Spring Crest
Industrial Park, 68100 Batu Caves,Kuala
Lumpur, Malaysia.
Ph 03 6187 7788 Fax 03 6187 6722
Email info@tmc.com.my
Web www.tmc.com.my