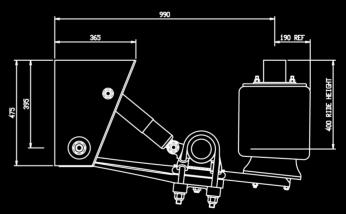

## TMC ARS AIR SUSPENSION STANDARD SPECIFICATION

| Capacity         | 12 Tonne per Module                               |
|------------------|---------------------------------------------------|
| Ride Height      | Available from 200mm through to 400mm             |
| Mounting Centres | 965 Dual Wheel Axles                              |
| Air Bag Centres  | 800 Dual Wheel Axles                              |
| Spring           | Suits 127mm diameter Axles                        |
| Tare Weights     | 12 Tonne Module 400 Ride Height = 225kg (Approx.) |

## **Options**

- Axle lift 90mm lift standard
- Centre or side lifts available
- Full range of pneumatic kits

200 RIDE HEIGHT

**400 RIDE HEIGHT** 

TMC Australia Pty Ltd.
78 Star Crescent, PO Box 5028, Hallam,
Victoria 3803, Australia.
Ph 03 8786 3688, Fax 03 8786 3699,
Email info@tmcaus.com.au