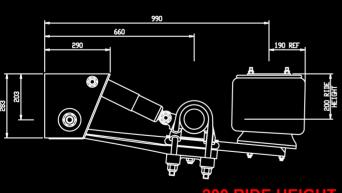

## TMC ARS AIR SUSPENSION STANDARD SPECIFICATION

| Capacity         | 12 Tonne per Module                               |
|------------------|---------------------------------------------------|
| Ride Height      | Available from 200mm through to 400mm             |
| Mounting Centres | 965 Dual Wheel Axles                              |
| Air Bag Centres  | 800 Dual Wheel Axles                              |
| Spring           | Suits 127mm diameter Axles                        |
| Tare Weights     | 12 Tonne Module 400 Ride Height = 225kg (Approx.) |

## **Options**

- Axle lift 90mm lift standard
- Centre or side lifts available
- Full range of pneumatic kits

200 RIDE HEIGHT

**400 RIDE HEIGHT** 

TMC Australia Pty Ltd.
78 Star Crescent, PO Box 5028, Hallam,
Victoria 3803, Australia.
Ph 03 8786 3688, Fax 03 8786 3699,
Email info@tmcaus.com.au