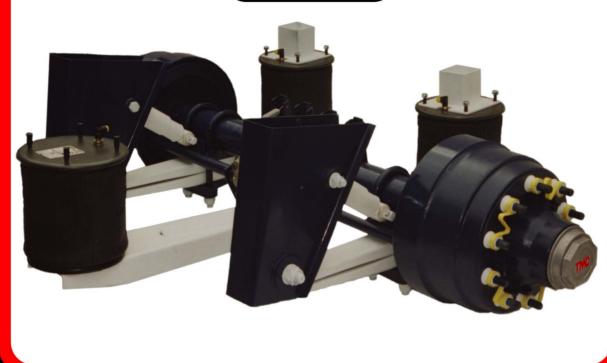

## **ARS SERIES**

TMC ARS SERIES Air Suspensions Module offers superior performance, reliability, and air-ride quality whether on city roads or outback tracks.

TMC ARS is factory assembled to guarantee correct fit-up, offering components with easy accessibility and low maintenance.

## TMC ARS AIR SUSPENSION STANDARD SPECIFICATION

| Capacity         | 12 Tonne per Module                               |
|------------------|---------------------------------------------------|
| Ride Height      | Available from 200mm through to 400mm             |
| Mounting Centres | 965 Dual Wheel Axles                              |
| Air Bag Centres  | 800 Dual Wheel Axles                              |
| Spring           | Suits 127mm diameter Axles                        |
| Tare Weights     | 12 Tonne Module 400 Ride Height = 225kg (Approx.) |