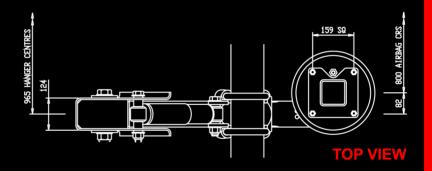

## TMC ARS AIR SUSPENSION STANDARD SPECIFICATION

| Capacity         | 12 Tonne per Module                               |
|------------------|---------------------------------------------------|
| Ride Height      | Available from 200mm through to 400mm             |
| Mounting Centres | 965 Dual Wheel Axles                              |
| Air Bag Centres  | 800 Dual Wheel Axles                              |
| Spring           | Suits 127mm diameter Axles                        |
| Tare Weights     | 12 Tonne Module 400 Ride Height = 225kg (Approx.) |