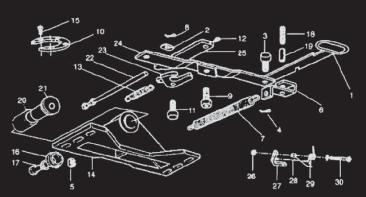

## **Dimensional Detail**

**Din / ISO Mounting Brackets** 

**Parts List** 

| Item | Part Number | Description         |
|------|-------------|---------------------|
| 1    | T2875       | Handle assy         |
| 2    | T2886       | Washer              |
| 3    | T2874       | Handle pin          |
| 4    | T2873       | Split pin           |
| 5    | T2877       | Nut castle          |
| 6    | T2872       | Connector - Handle  |
| 7    | T2882       | Main spring         |
| 8    | T2885       | Split pin           |
| 9    | T2883       | Bolt plunger        |
| 10   | T2889       | Horseshoe ring      |
| 11   | T2887       | Hook pin            |
| 12   | T2871       | Grease nipple       |
| 13   | T2881       | Hook spring         |
| 14   | T2870       | Foot - 173mm Height |
| 15   | T2890       | Set screw           |
| 16   | T2878       | Collar              |
| 17   | T2879       | Set screw           |
| 18   | T2869       | Spring handle       |
| 19   | T2868       | Sleeve handle       |
| 20   | T2867       | Bush                |
| 21   | T2876       | Bearing bolt        |
| 22   | T2880       | Adjuster rod assy   |
| 23   | T2888       | Hook                |
| 24   | T2866       | Operating lever     |
| 25   | T2884       | Plunger             |
| 26   | T2865       | Nut                 |
| 27   | T2864       | Latch lever         |
| 28   | T2863       | Collar              |
| 29   | T2862       | Spring              |
| 30   | T2861       | Bolt                |