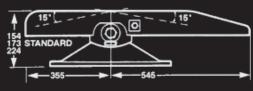

## **TECHNICAL DATA**

| • Vertical load | 25,000kg  |
|-----------------|-----------|
| <b>G.C.W</b> .  | 65,000kg  |
| • D - Value     | 152kN     |
| e Weight        | ~ 120kg   |
| Mounting        | Std 173mm |

## **Dimensional Detail**

**Din / ISO Mounting Brackets** 

**Parts List** 