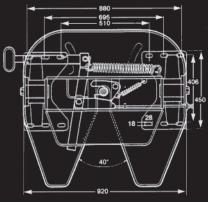

## **TECHNICAL DATA**

| • Vertical load | 25,000kg  |
|-----------------|-----------|
| <b>G.C.W</b> .  | 65,000kg  |
| • D - Value     | 152kN     |
| e Weight        | ~ 120kg   |
| Mounting        | Std 173mm |

## **Dimensional Detail**

**Din / ISO Mounting Brackets** 

**Parts List** 