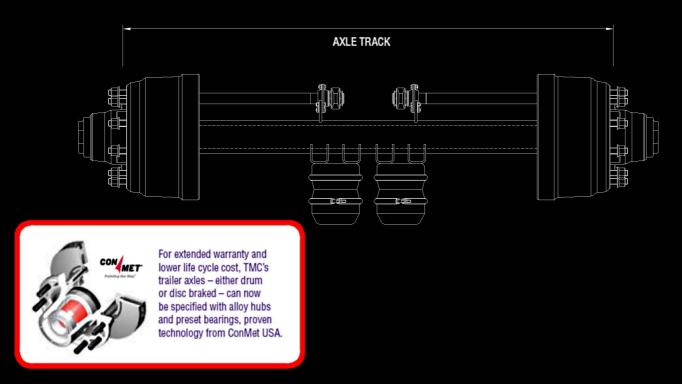

\*NOTE: AXLES MARKED WITH ASTERISK ARE FITTED WITH CONMET ALLOY HUBS & PRESET BEARINGS

TMC Australia Pty Ltd 78 Star Crescent PO Box 5028 Hallam Victoria 3803, Australia Ph (65) 3 8786 3688 Fax (65) 3 8786 3699 Email info@tmcaus.com.au Web www.tmcaus.com.au