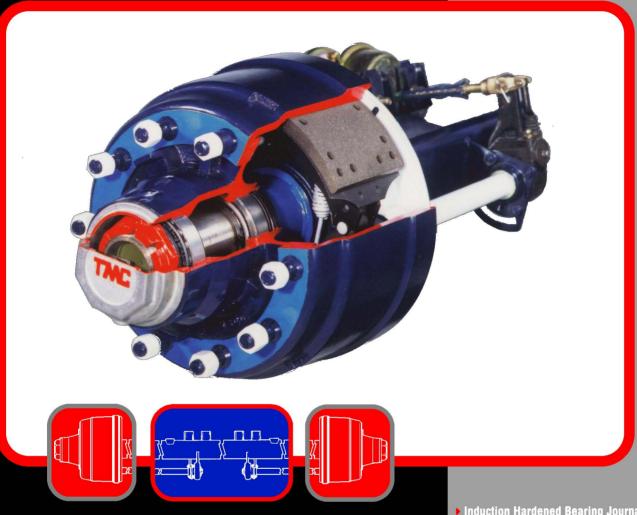

- ▶ Induction Hardened Bearing Journals.
- ▶ Positive seal dust cover.
- ▶ Industry standard bearings and seals.
- ▶ Camshafts to suit all applications.
- ▶ 'Q' Quick release brake shoes.
- ▶ Quality Hub/Drum assemblies.
- ▶ Various hub options available.
- ▶ Optional axle tube thickness.
- ▶ Brunner stack adjusters camshafts and brake shoes.
- ▶ Certified non-asbestos brake linings.