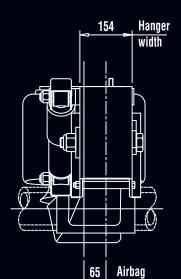

## **OPTIONS**

LM664310

- Axle lift 90mm lift standard
- Centre axle lift
- Full range of pneumatic kits
- Rear cam position on low mount
- Up to 14 tonne capacity

offset

**LM XP FRONT VIEW** 

502