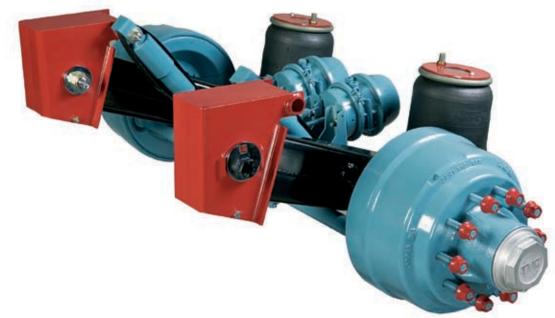

# LM XP

TMC LM XP Series Air Suspension has been designed for heavy duty operating conditions or where extra payload is required. Options available up to 14,000Kg per module. Following in the footsteps of the very successful "LM" family of Air Suspensions the XP Series Suspension will return profit to the operator with extra payload and lower maintenance costs.

# LM XP SERIES AIR SUSPENSION

Yes / Yes

**LOW MOUNT SUSPENSION** 

## **OPTIONS**

LM664310

- Axle lift 90mm lift standard
- Centre axle lift
- Full range of pneumatic kits
- Rear cam position on low mount
- Up to 14 tonne capacity

offset

**LM XP FRONT VIEW** 

502