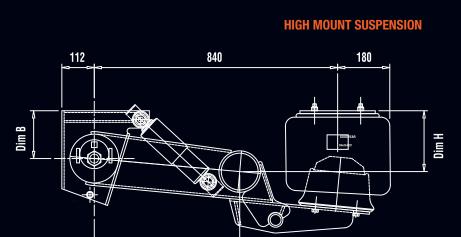

265mm

310mm

| SUSPENSION RIDE HEIGHTS FROM 370mm – 520mm HIGH MOUNT SUSPENSION |       |       |           |
|------------------------------------------------------------------|-------|-------|-----------|
| LM664370                                                         | 370mm | 165mm | Yes / Yes |
| LM664420                                                         | 420mm | 215mm | Yes / Yes |
| LM664470                                                         | 470mm | 265mm | Yes / Yes |
| LM664520                                                         | 520mm | 315mm | Yes / Yes |