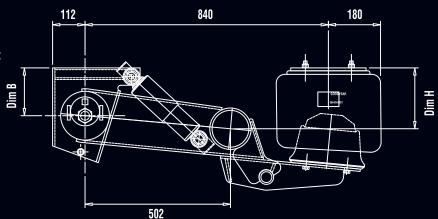

## SUSPENSION RIDE HEIGHTS FROM 210MM – 310MM LOW MOUNT SUSPENSION **APPLICATION** MODEL **RIDE HEIGHTS Dim H** Dim B **Drum Brake / Disc Brake** LM664210 210mm 165mm Yes / Yes LM664260 260mm 215mm Yes / Yes

265mm

310mm

| SUSPENSION RIDE HEIGHTS FROM 370mm – 520mm HIGH MOUNT SUSPENSION |       |       |           |
|------------------------------------------------------------------|-------|-------|-----------|
| LM664370                                                         | 370mm | 165mm | Yes / Yes |
| LM664420                                                         | 420mm | 215mm | Yes / Yes |
| LM664470                                                         | 470mm | 265mm | Yes / Yes |
| LM664520                                                         | 520mm | 315mm | Yes / Yes |