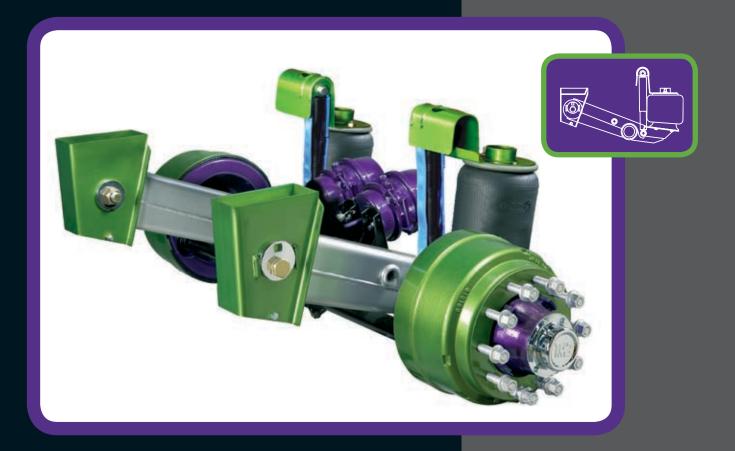

## **LMVS SERIES**

TMC LMVS Series range of Air Suspensions have been designed for all Australian operating conditions.

TMC LMVS Series will deliver you increased profits through long life components resulting in lower maintenance costs.

This suspension has the  $\checkmark$ ERSATILITY to accommodate those clients with a preference for vertically mounted shockers.

- Full range of brake and hub options
- Vertical shocker mount system
- Heavy duty shock absorbers
- Easy to align, no welding after alignment
- No 'U' bolts
- Extra strong air spring support
- Available in ride heights
   from 200mm 450mm
- Optional ConMet alloy hubs and preset bearings
- Optional ConMet CastLite or centrifused drums

## LMVS SERIES AIR SUSPENSION

| SUSPENSION RIDE HEIGHTS FROM 200mm - 310mm LOW MOUNT SUSPENSION  |                    |       |       | APPLICATION             |
|------------------------------------------------------------------|--------------------|-------|-------|-------------------------|
| MODEL                                                            | RIDE HEIGHTS DIM H | DIM A | DIM B | Drum Brake / Disc Brake |
| LM653200                                                         | 200mm              | 170mm | 145mm | Yes / Yes               |
| LM653240                                                         | 240mm              | 130mm | 185mm | Yes / Yes               |
| LM653280                                                         | 280mm              | 90mm  | 225mm | Yes / Yes               |
| LM653310                                                         | 310mm              | 60mm  | 255mm | Yes / Yes               |
| SUSPENSION RIDE HEIGHTS FROM 340mm - 450mm HIGH MOUNT SUSPENSION |                    |       |       |                         |
| LM653340                                                         | 340mm              | 170mm | 145mm | Yes / Yes               |
| LM653380                                                         | 380mm              | 130mm | 185mm | Yes / Yes               |
| LM653420                                                         | 420mm              | 90mm  | 225mm | Yes / Yes               |
| LM653450                                                         | 450mm              | 60mm  | 255mm | Yes / Yes               |