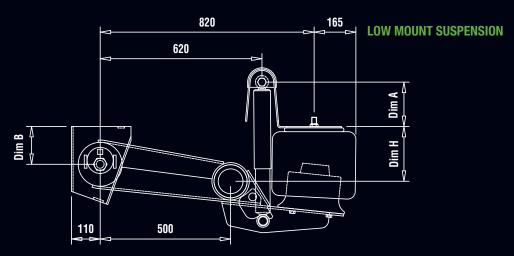

## LMVS SERIES AIR SUSPENSION

| SUSPENSION RIDE HEIGHTS FROM 200mm - 310mm LOW MOUNT SUSPENSION  |                    |       |       | APPLICATION             |
|------------------------------------------------------------------|--------------------|-------|-------|-------------------------|
| MODEL                                                            | RIDE HEIGHTS DIM H | DIM A | DIM B | Drum Brake / Disc Brake |
| LM653200                                                         | 200mm              | 170mm | 145mm | Yes / Yes               |
| LM653240                                                         | 240mm              | 130mm | 185mm | Yes / Yes               |
| LM653280                                                         | 280mm              | 90mm  | 225mm | Yes / Yes               |
| LM653310                                                         | 310mm              | 60mm  | 255mm | Yes / Yes               |
| SUSPENSION RIDE HEIGHTS FROM 340mm - 450mm HIGH MOUNT SUSPENSION |                    |       |       |                         |
| LM653340                                                         | 340mm              | 170mm | 145mm | Yes / Yes               |
| LM653380                                                         | 380mm              | 130mm | 185mm | Yes / Yes               |
| LM653420                                                         | 420mm              | 90mm  | 225mm | Yes / Yes               |
| LM653450                                                         | 450mm              | 60mm  | 255mm | Yes / Yes               |