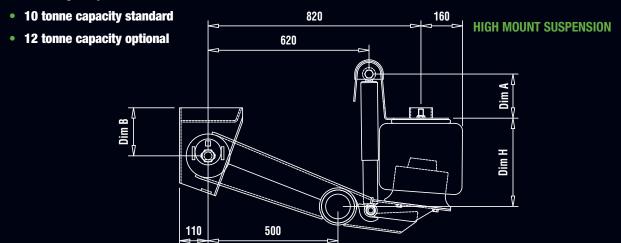

## LMVS SERIES AIR SUSPENSION

| SUSPENSION RIDE HEIGHTS FROM 200mm - 310mm LOW MOUNT SUSPENSION  |                    |       |       | APPLICATION             |
|------------------------------------------------------------------|--------------------|-------|-------|-------------------------|
| MODEL                                                            | RIDE HEIGHTS DIM H | DIM A | DIM B | Drum Brake / Disc Brake |
| LM653200                                                         | 200mm              | 170mm | 145mm | Yes / Yes               |
| LM653240                                                         | 240mm              | 130mm | 185mm | Yes / Yes               |
| LM653280                                                         | 280mm              | 90mm  | 225mm | Yes / Yes               |
| LM653310                                                         | 310mm              | 60mm  | 255mm | Yes / Yes               |
| SUSPENSION RIDE HEIGHTS FROM 340mm - 450mm HIGH MOUNT SUSPENSION |                    |       |       |                         |
| LM653340                                                         | 340mm              | 170mm | 145mm | Yes / Yes               |
| LM653380                                                         | 380mm              | 130mm | 185mm | Yes / Yes               |
| LM653420                                                         | 420mm              | 90mm  | 225mm | Yes / Yes               |
| LM653450                                                         | 450mm              | 60mm  | 255mm | Yes / Yes               |